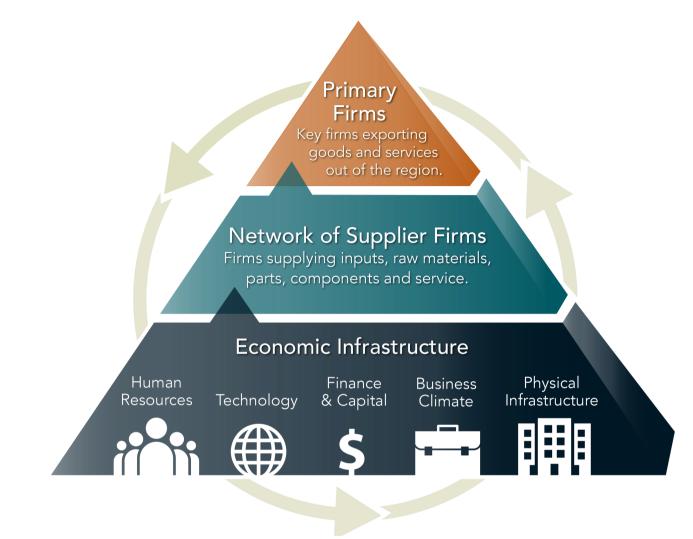

## PIERCE COUNTY MAJOR EMPLOYERS LIST

**Annual Report** 



**PREPARED BY** 



### Economic Development 101: Growing Great Jobs



# **INTRODUCTION TO "THE LIST"**

Each year, the Economic Development Board for Tacoma-Pierce County (EDB) assembles and publishes the Pierce County Major Employers List. This list sorts and ranks the data of companies who report their full-time equivalent (FTE) employment. Businesses who reported 100 or more FTEs are considered Major Employers.

## MAIN OBJECTIVE AND GOALS

The goal of the Major Employers List is to showcase and celebrate Pierce County employers.

The Major Employers List is the EDB's most requested and downloaded resource making it Pierce County's gateway to site consultants and prospective future employers from around the globe.

Data and trends discovered through this research are shared with the community and local governments, helping us to program smarter and prov