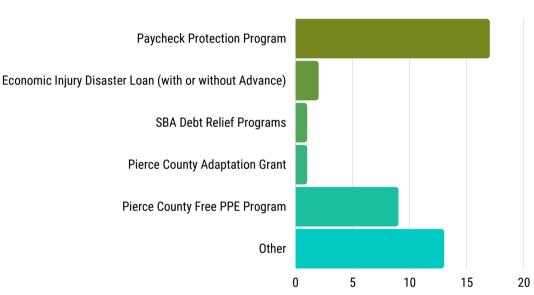

### **CORONAVIRUS RESOURCES USED**

Data provided by 34 Pierce County Employers via the Pierce County Major Employers Online Submission Form.