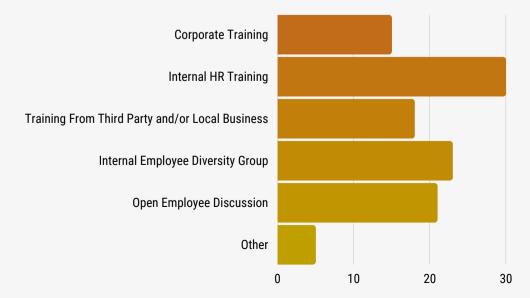

## **DIVERSITY, EQUITY, AND INCLUSION TRAINING**

Data provided by 47 Pierce County Employers via the Pierce County Major Employers Online Submission Form.